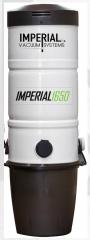

**Imperial 1800** 

| MOTOR:              | Ametek AMS 1650 Watt | Ametek AMS 1800 Watt |
|---------------------|----------------------|----------------------|
| DISCHARGE:          | Tangential bypass    | Tangential bypass    |
| COOLING FAN:        | Yes                  | Yes                  |
| AMPS:               | 10                   | 10                   |
| CIRCUIT BREAKER:    | Yes                  | Yes                  |
| AIR WATTS:          | 508                  | 625                  |
| AIR FLOW:           | 58 L/S               | 70 L/S               |
| SEALED VACUUM:      | 3000mm H2o           | 3500mm H2o           |
| IMPELLER SIZE:      | 145mm                | 145mm                |
| EXTERNAL MUFFLER:   | Yes                  | Yes                  |
| LEFT & RIGHT ENTRY: | Yes                  | Yes                  |
|                     |                      |                      |
| GALVANISED:         | No                   | No                   |
| POWDER COATED:      | Yes                  | Yes                  |
| WEATHER RESISTANT   | No                   | No                   |
| DIMENSIONS:         | 910mm (H)            | 910mm (H)            |
| DIMENSIONS:         | 280mm (depth)        | 280mm (depth)        |
| CAPACITY:           | 20 Litres            | 20 Litres            |
| WARRANTY:           | 10 years             | 10 years             |