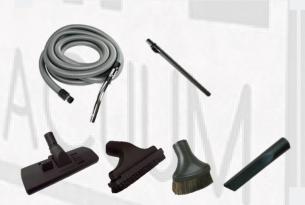

#### Imperial Essentials

The imperial essentials hose and tool set includes all of the essential cleaning accessories that are required to clean your home effectively.

9 or 12 metre non switchable hose, Telescopic wand, Combination carpet and tile tool, Round dusting brush with natural bristles, Combination upholstery and dusting brush with natural bristles and a crevice tool which is great for getting in to hard to reach places.