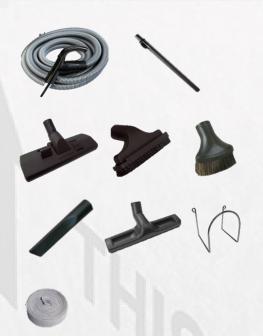

### Hose and tool sets to suit every home

Pair your Imperial ducted vacuum system with a quality Imperial hose & tool set for the ultimate cleaning experience. We offer a solution to suit every home and budget. All sets come with quality components to ensure many years of hassle free use

#### Imperial Essentials

The imperial essentials hose and tool set includes all of the essential cleaning accessories that are required to clean your home effectively.

9 or 12 metre non switchable hose, Telescopic wand, Combination carpet and tile tool, Round dusting brush with natural bristles, Combination upholstery and dusting brush with natural bristles and a crevice tool which is great for getting in to hard to reach places.

#### Imperial Premium

The Imperial Premium hose and tool set includes all of the essential cleaning accessories that are required to clean your home effectively.

9 or 12 metre switchable hose, Telescopic wand, Combination carpet and tile tool, Round dusting brush with natural bristles, Combination upholstery and dusting brush with natural bristles, Crevice tool which is great for getting in to hard to read places, Timber floor brush with natural bristles, to ensure your hard floor surfaces remain in pristine condition and a Chrome hose hanger to store your hose

#### Imperial Deluxe

The Imperial Deluxe hose and tool set includes all of the premium cleaning accessories that are required to clean your home effectively with the added convenience of a hose sock.

9 or 12 metre switchable hose, Telescopic wand, Combination carpet and tile tool, Round dusting brush with natural bristles, Combination upholstery and dusting brush with natural bristles, Crevice tool which is great for getting in to hard to read places, Timber floor brush with natural bristles, to ensure your hard floor surfaces remain in pristine condition and a Chrome hose hanger to store your hose