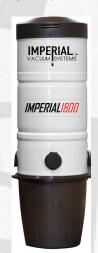

**Imperial 1800** 

| MOTOR:              | Ametek AMS 1650 Watt | Ametek AMS 1800 Watt |
|---------------------|----------------------|----------------------|
| DISCHARGE:          | Tangential bypass    | Tangential bypass    |
| COOLING FAN:        | Yes                  | Yes                  |
| AMPS:               | 10                   | 10                   |
| CIRCUIT BREAKER:    | Yes                  | Yes                  |
| AIR WATTS:          | 508                  | 625                  |
| AIR FLOW:           | 58 L/S               | 70 L/S               |
| SEALED VACUUM:      | 3000mm H2o           | 3500mm H2o           |
| IMPELLER SIZE:      | 145mm                | 145mm                |
| EXTERNAL MUFFLER:   | Yes                  | Yes                  |
| LEFT & RIGHT ENTRY: | Yes                  | Yes                  |
|                     |                      |                      |
| GALVANISED:         | No                   | No                   |
| POWDER COATED:      | Yes                  | Yes                  |
| WEATHER RESISTANT   | No                   | No                   |
| DIMENSIONS:         | 910mm (H)            | 910mm (H)            |
| DIMENSIONS:         | 280mm (depth)        | 280mm (depth)        |
| CAPACITY:           | 20 Litres            | 20 Litres            |
| WARRANTY:           | 10 years             | 10 years             |