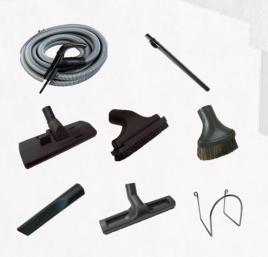

#### Imperial Premium

The Imperial Premium hose and tool set includes all of the essential cleaning accessories that are required to clean your home effectively.

9 or 12 metre switchable hose, Telescopic wand, Combination carpet and tile tool, Round dusting brush with natural bristles, Combination upholstery and dusting brush with natural bristles, Crevice tool which is great for getting in to hard to read places, Timber floor brush with natural bristles, to ensure your hard floor surfaces remain in pristine condition and a Chrome hose hanger to store your hose

#### Imperial Deluxe

The Imperial Deluxe hose and tool set includes all of the premium cleaning accessories that are required to clean your home effectively with the added convenience of a hose sock.

9 or 12 metre switchable hose, Telescopic wand, Combination carpet and tile tool, Round dusting brush with natural bristles, Combination upholstery and dusting brush with natural bristles, Crevice tool which is great for getting in to hard to read places, Timber floor brush with natural bristles, to ensure your hard floor surfaces remain in pristine condition and a Chrome hose hanger to store your hose