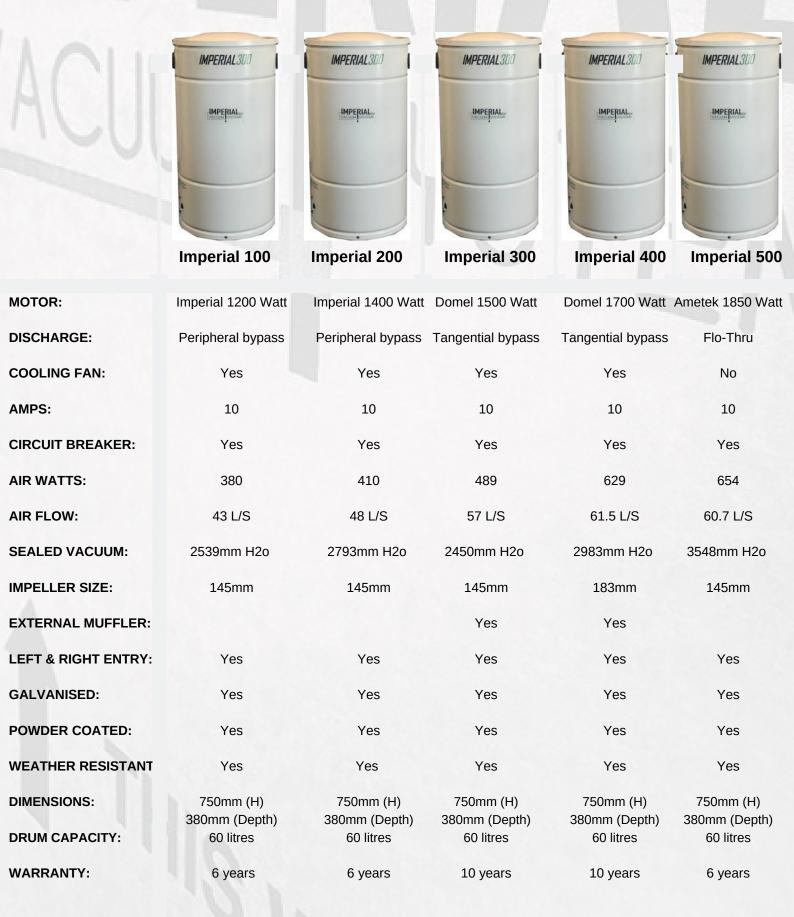

## Imperial filter bag series

Imperial performance, ease of use and reliability come standard with the Imperial filter bag series.

All power units use a 55lt disposable filter bag, which only requires replacement 2 to 3 times per year. Our filter bag series come standard as weather resistant and this is ensured by using Australian galvanised steel. Our filter bag power units are manufactured, hand assembled, tested and packaged in Australia.